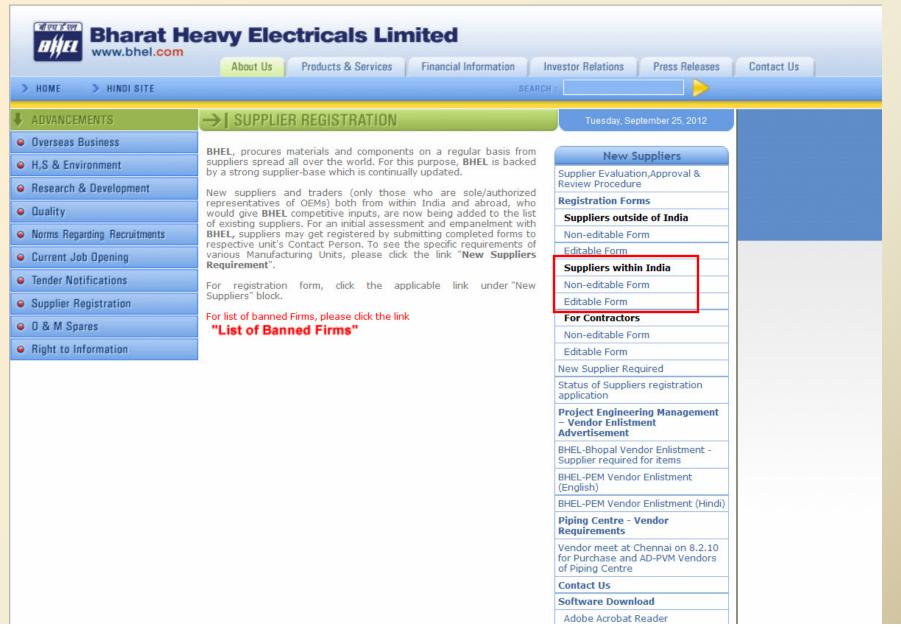

#### **Supplier Registration Process in BHEL**

- In BHEL supplier registration is being done at individual units for the items / raw materials required.
- •Supplier requirement is published in newspapers, at least once a year and the updated list of requirement is always available on BHEL website, for inviting applications from new suppliers for registration
- Unit wise list of items for MSEs are already available in BHEL home page (<u>www.bhel.com</u>).

### Steps to be followed by the Supplier for Registration:-

- •Please go through advertisement in newspapers and also unit web sites for the requirement.
- •Items for MSEs required by BHEL units are available on BHEL web site www.bhel.com
- •Download Supplier Registration Form from BHEL web site www.bhel.com
- •Fill up all the relevant details and submit to the respective Unit SDC duly signed by the authorised signatory along with supporting documents as indicated in the form with a covering letter.
- •Contact details of each unit MM Head is available in BHEL web site(<u>www.bhel.com</u>) in supplier registration page.